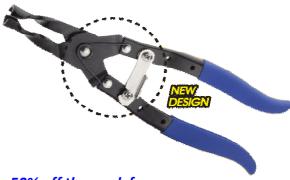

### **HP03292** 8" Valve Stem Seal Pliers With Spring

Material: Carbon Steel W/Heat treatment

Longer handle provides greater leverage and saves up to 50% off the work farce. Sent jaws are ideal for angled application.