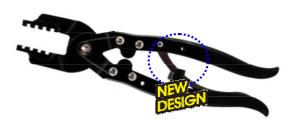

# **HP03290 Hose Clamp Plier**

Jaw: CR-MO; Body: Carbon Steel

Capacity: 22 - 55 mm Material: Carbon Steel

The clamps are held open with a ratchet locking mechanism.

Spring design is Ideal for greater operation and quick removal of volve stem seals.

A latch provides satety and convenience.

Jaws are serated for greater gripping on the seat