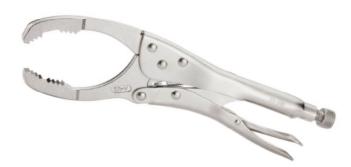

Drop forged Jaws with heat-treated allay steel for greater strength and durability.

Range: 45 mm to 130 mm.

For removal and installation of Oil Filters.

### **HP0299 12"Oil Filter Locking Plier**

(Straight) (280mm)

Jaw: CR-V; Body: Carbon Steel