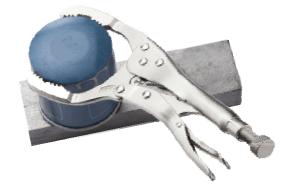

Drop forged Jaws with heat-treated allay steel for greater strength and durability.

Range: 45 mm to 130 mm.

For removal and installation of Oil Filters.

### **HP0299 12"Oil Filter Locking Plier**

(Straight) (280mm)

Jaw: CR-V; Body: Carbon Steel