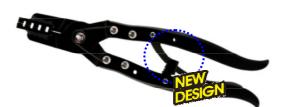

### **HP03288 Hose Clamp Plier**

Jaw: CR-MO; Body: Carbon Steel

Capacity: 0-38mm Material: Carbon Steel

# **HP03290 Hose Clamp Plier**

Jaw: CR-MO; Body: Carbon Steel

Capacity: 22 - 55 mm Material: Carbon Steel

The clamps are held open with a ratchet locking mechanism.

Spring design is Ideal for greater operation and quick removal of volve stem seals.